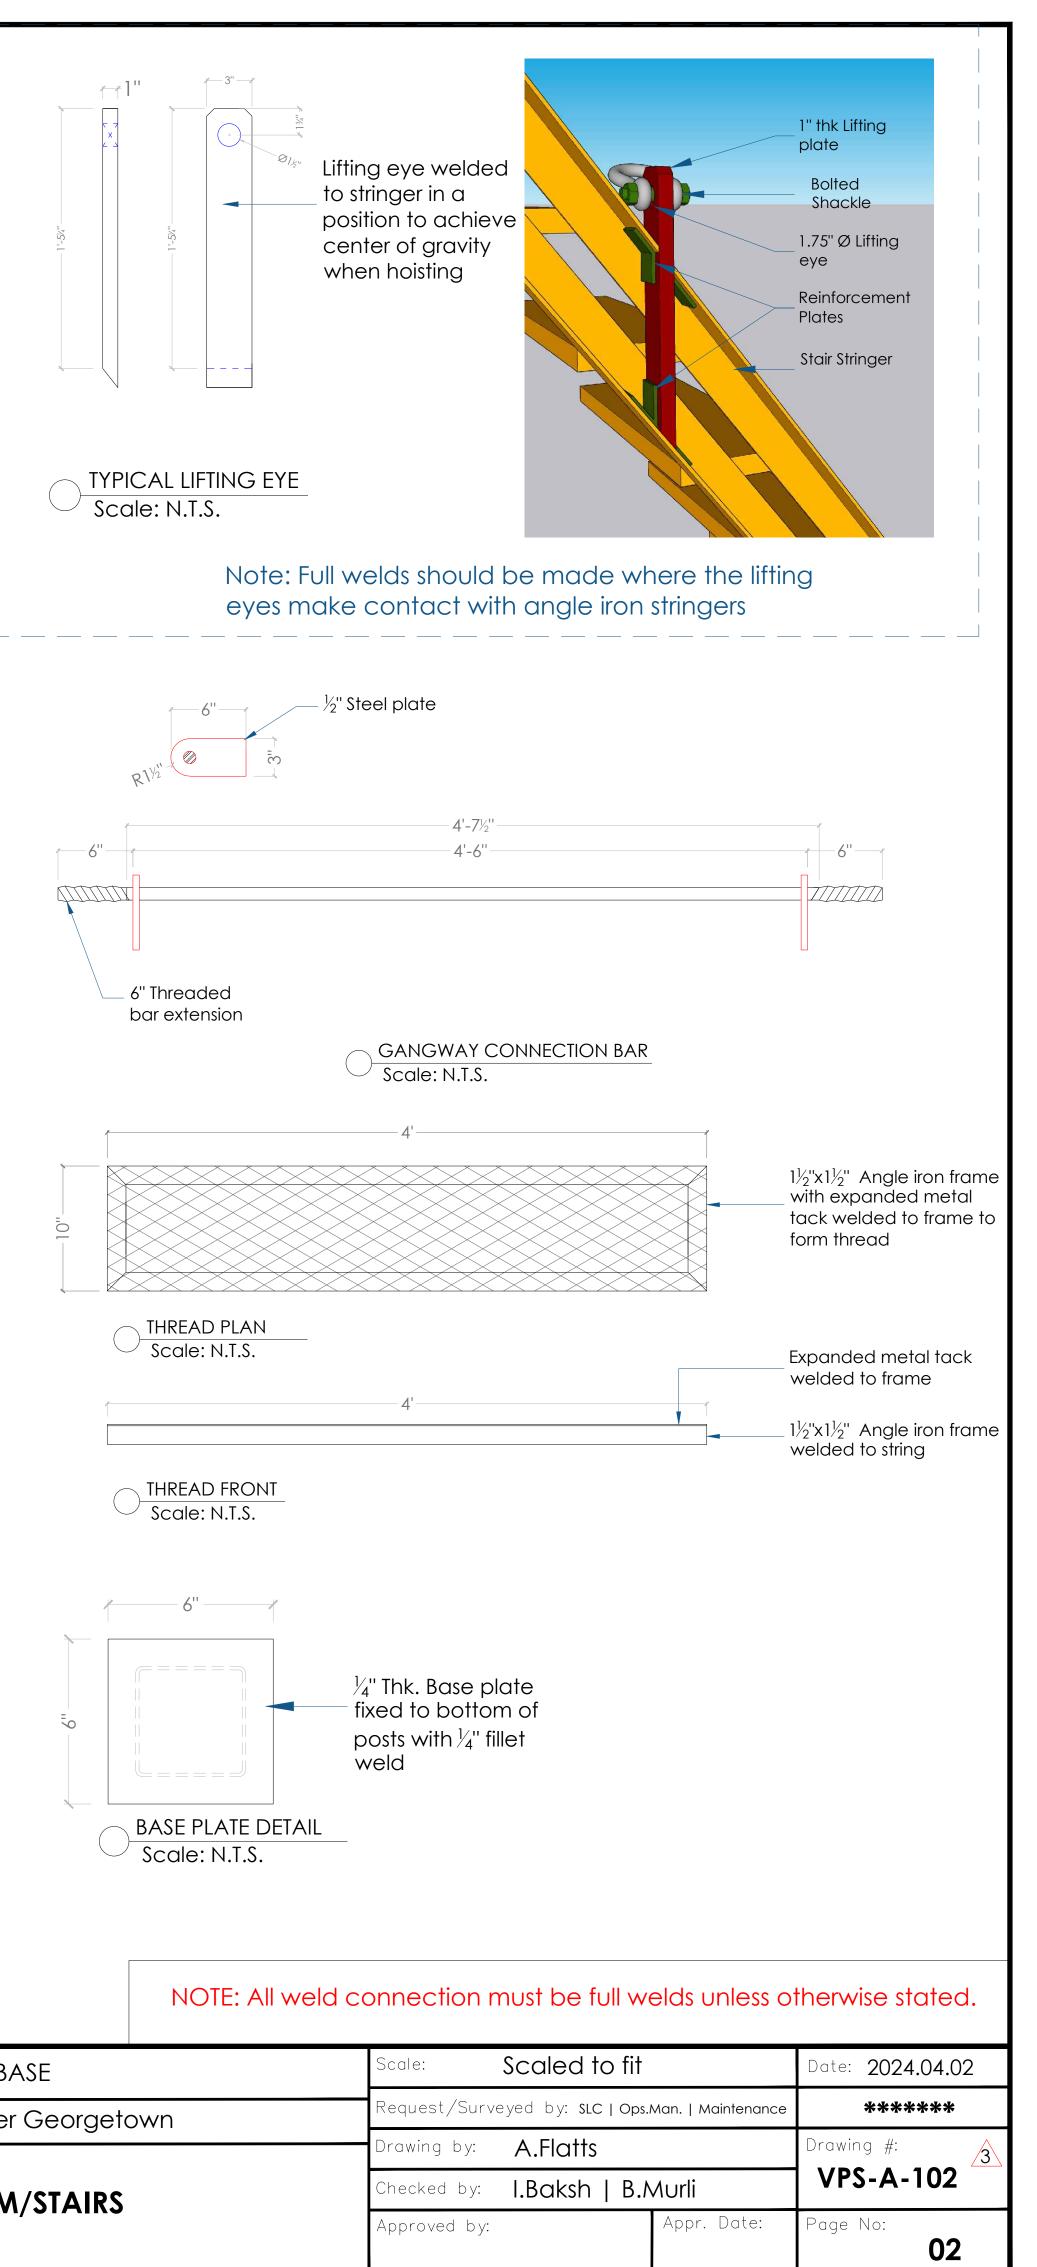

## NOTE: All weld connection must be full welds unless otherwise stated.

01

|                                             | DATE:      | CLIENT: | Project Title:    | GYSBI SHORE BA            |
|---------------------------------------------|------------|---------|-------------------|---------------------------|
| and extended thru angled<br>emain the same. | 2024.03.26 | -       | Project Location: | Houston District, Greater |
|                                             |            |         | Drawing Title:    |                           |
|                                             |            |         |                   | VESSEL PLATFORM           |
|                                             |            |         |                   |                           |
|                                             |            | 1       |                   |                           |