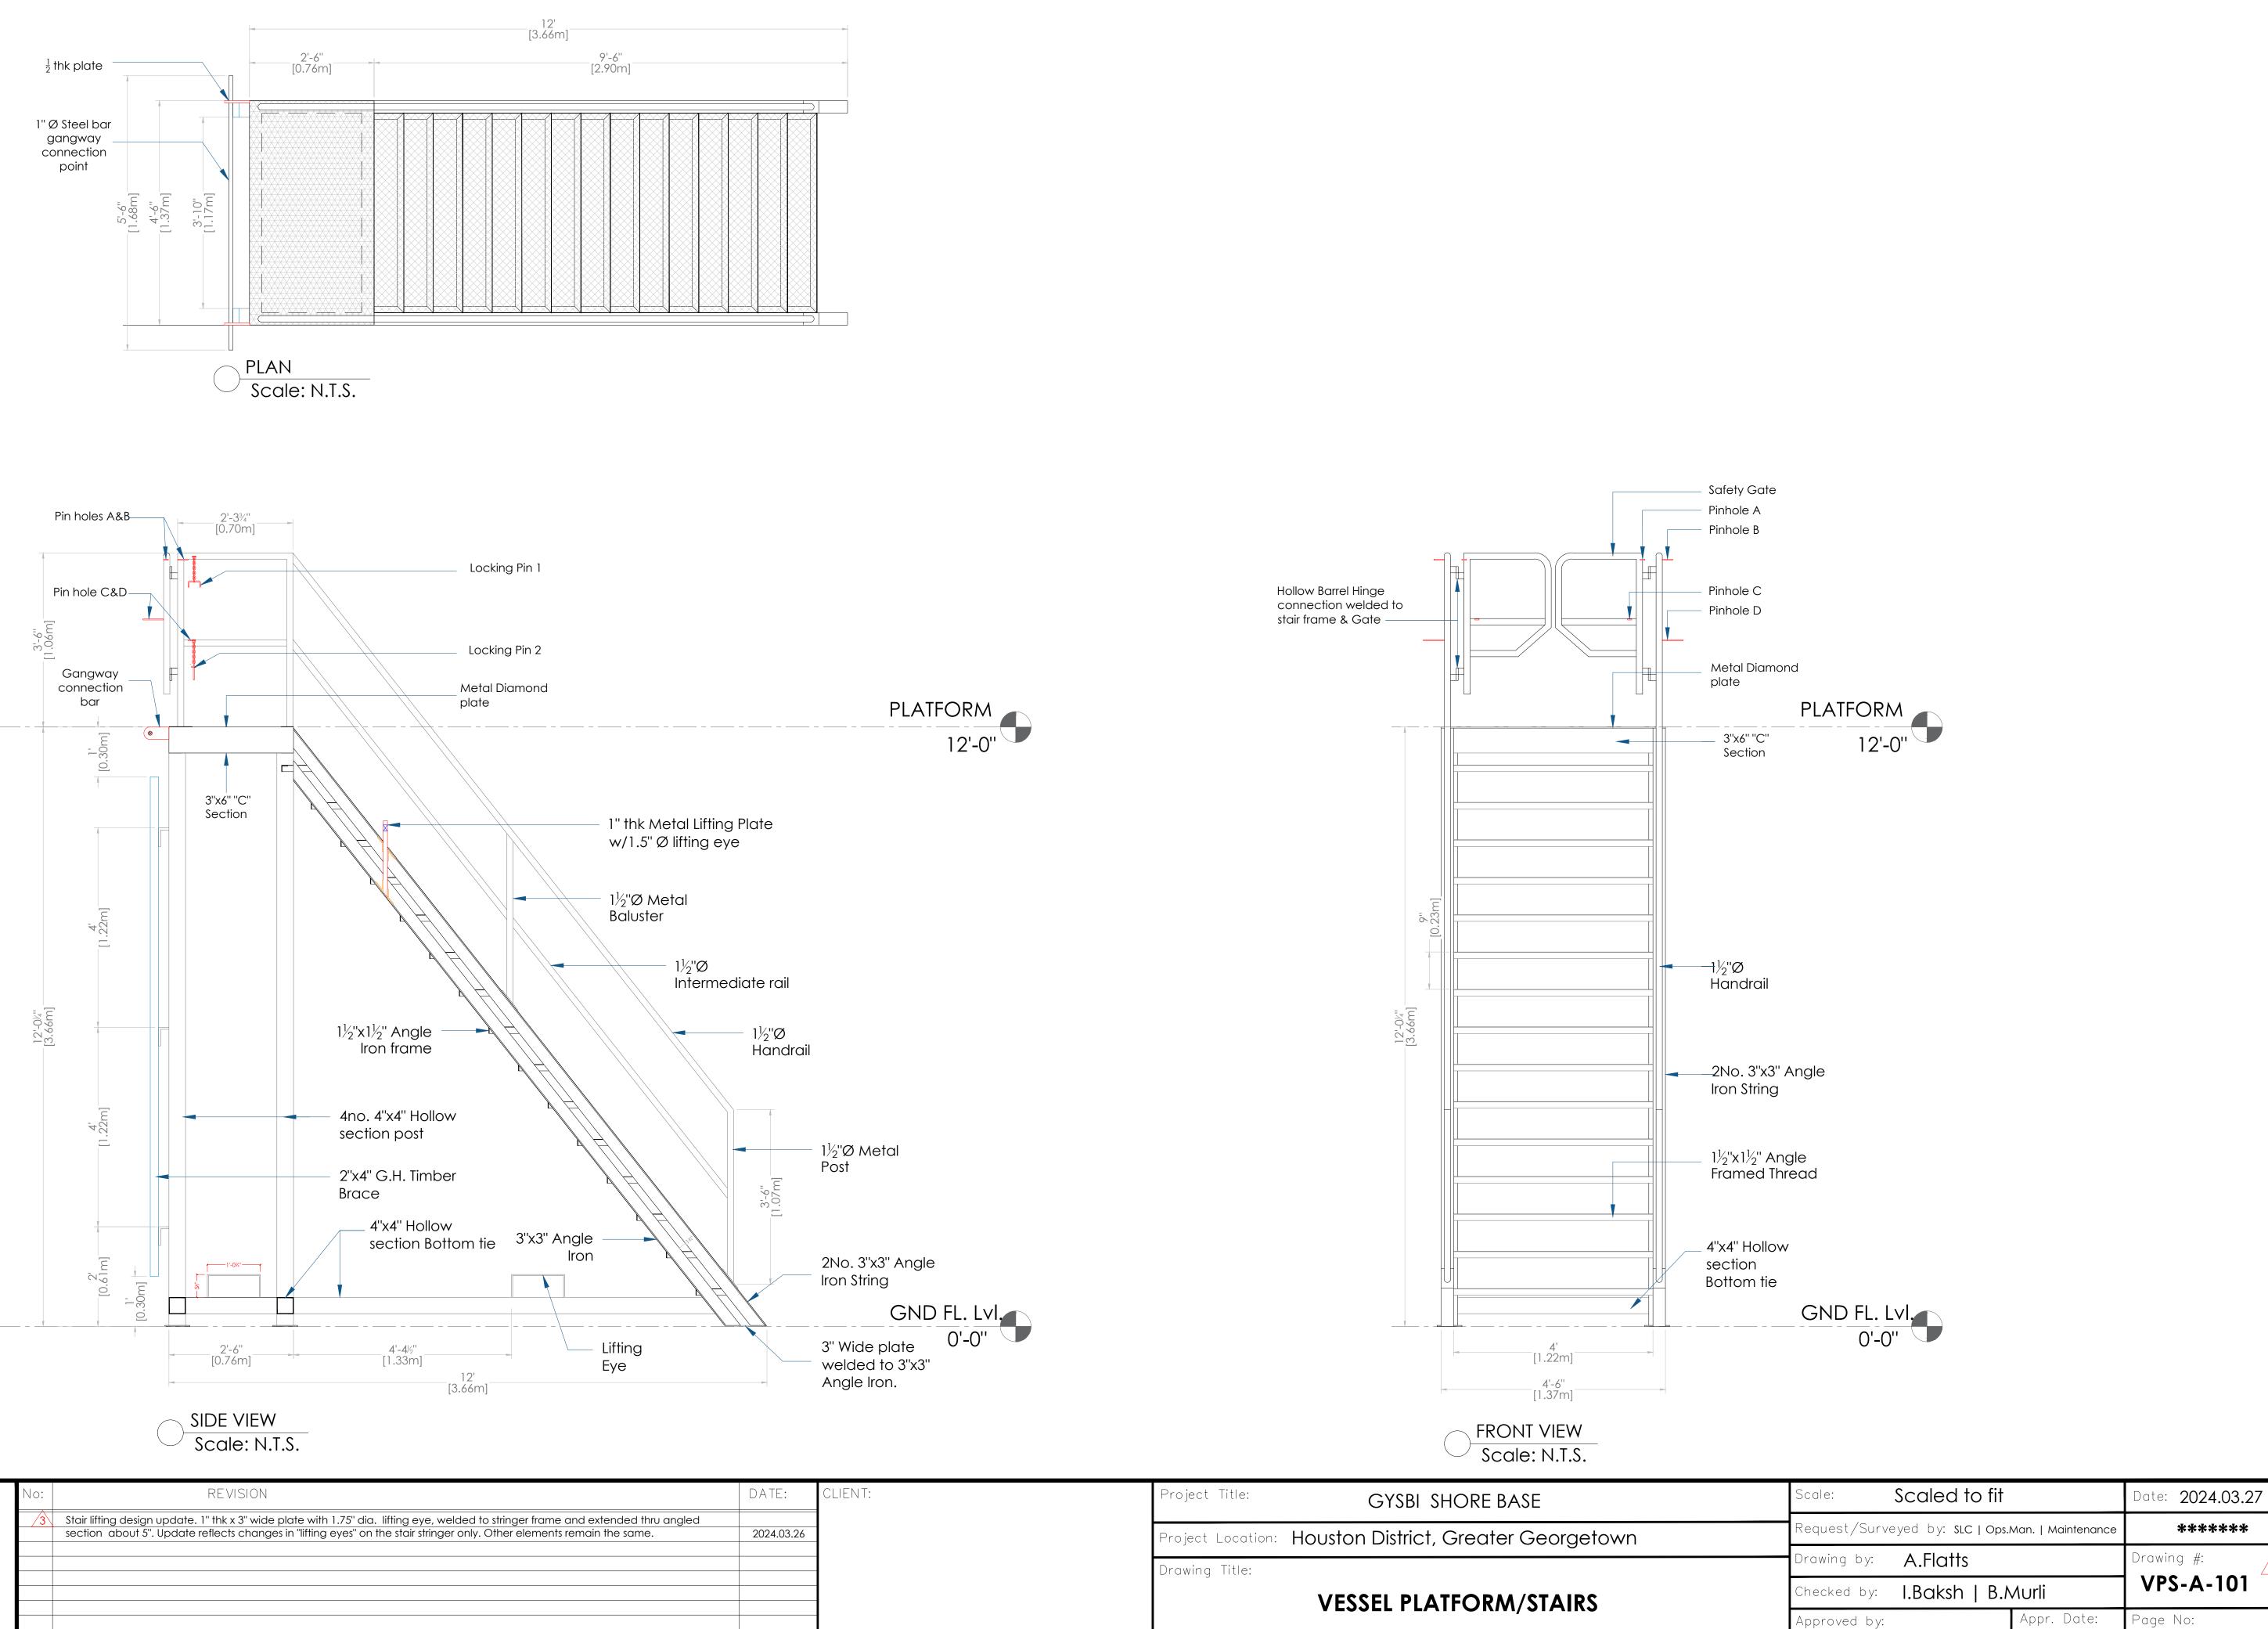

Approved by:

| DATE: CLIENT: Project Title: GYSBI SHORE B.           | CLIENT: | DATE:      |                         |
|-------------------------------------------------------|---------|------------|-------------------------|
|                                                       |         |            | nd extended thru angled |
| 2024.03.26 Project Location: Houston District, Greate | _       | 2024.03.26 | emain the same.         |
|                                                       | _       |            |                         |
| Drawing Title:                                        | _       |            |                         |
|                                                       | _       |            |                         |
| VESSEL PLATFORM                                       |         |            |                         |
|                                                       |         |            |                         |
|                                                       |         |            |                         |
|                                                       |         |            |                         |