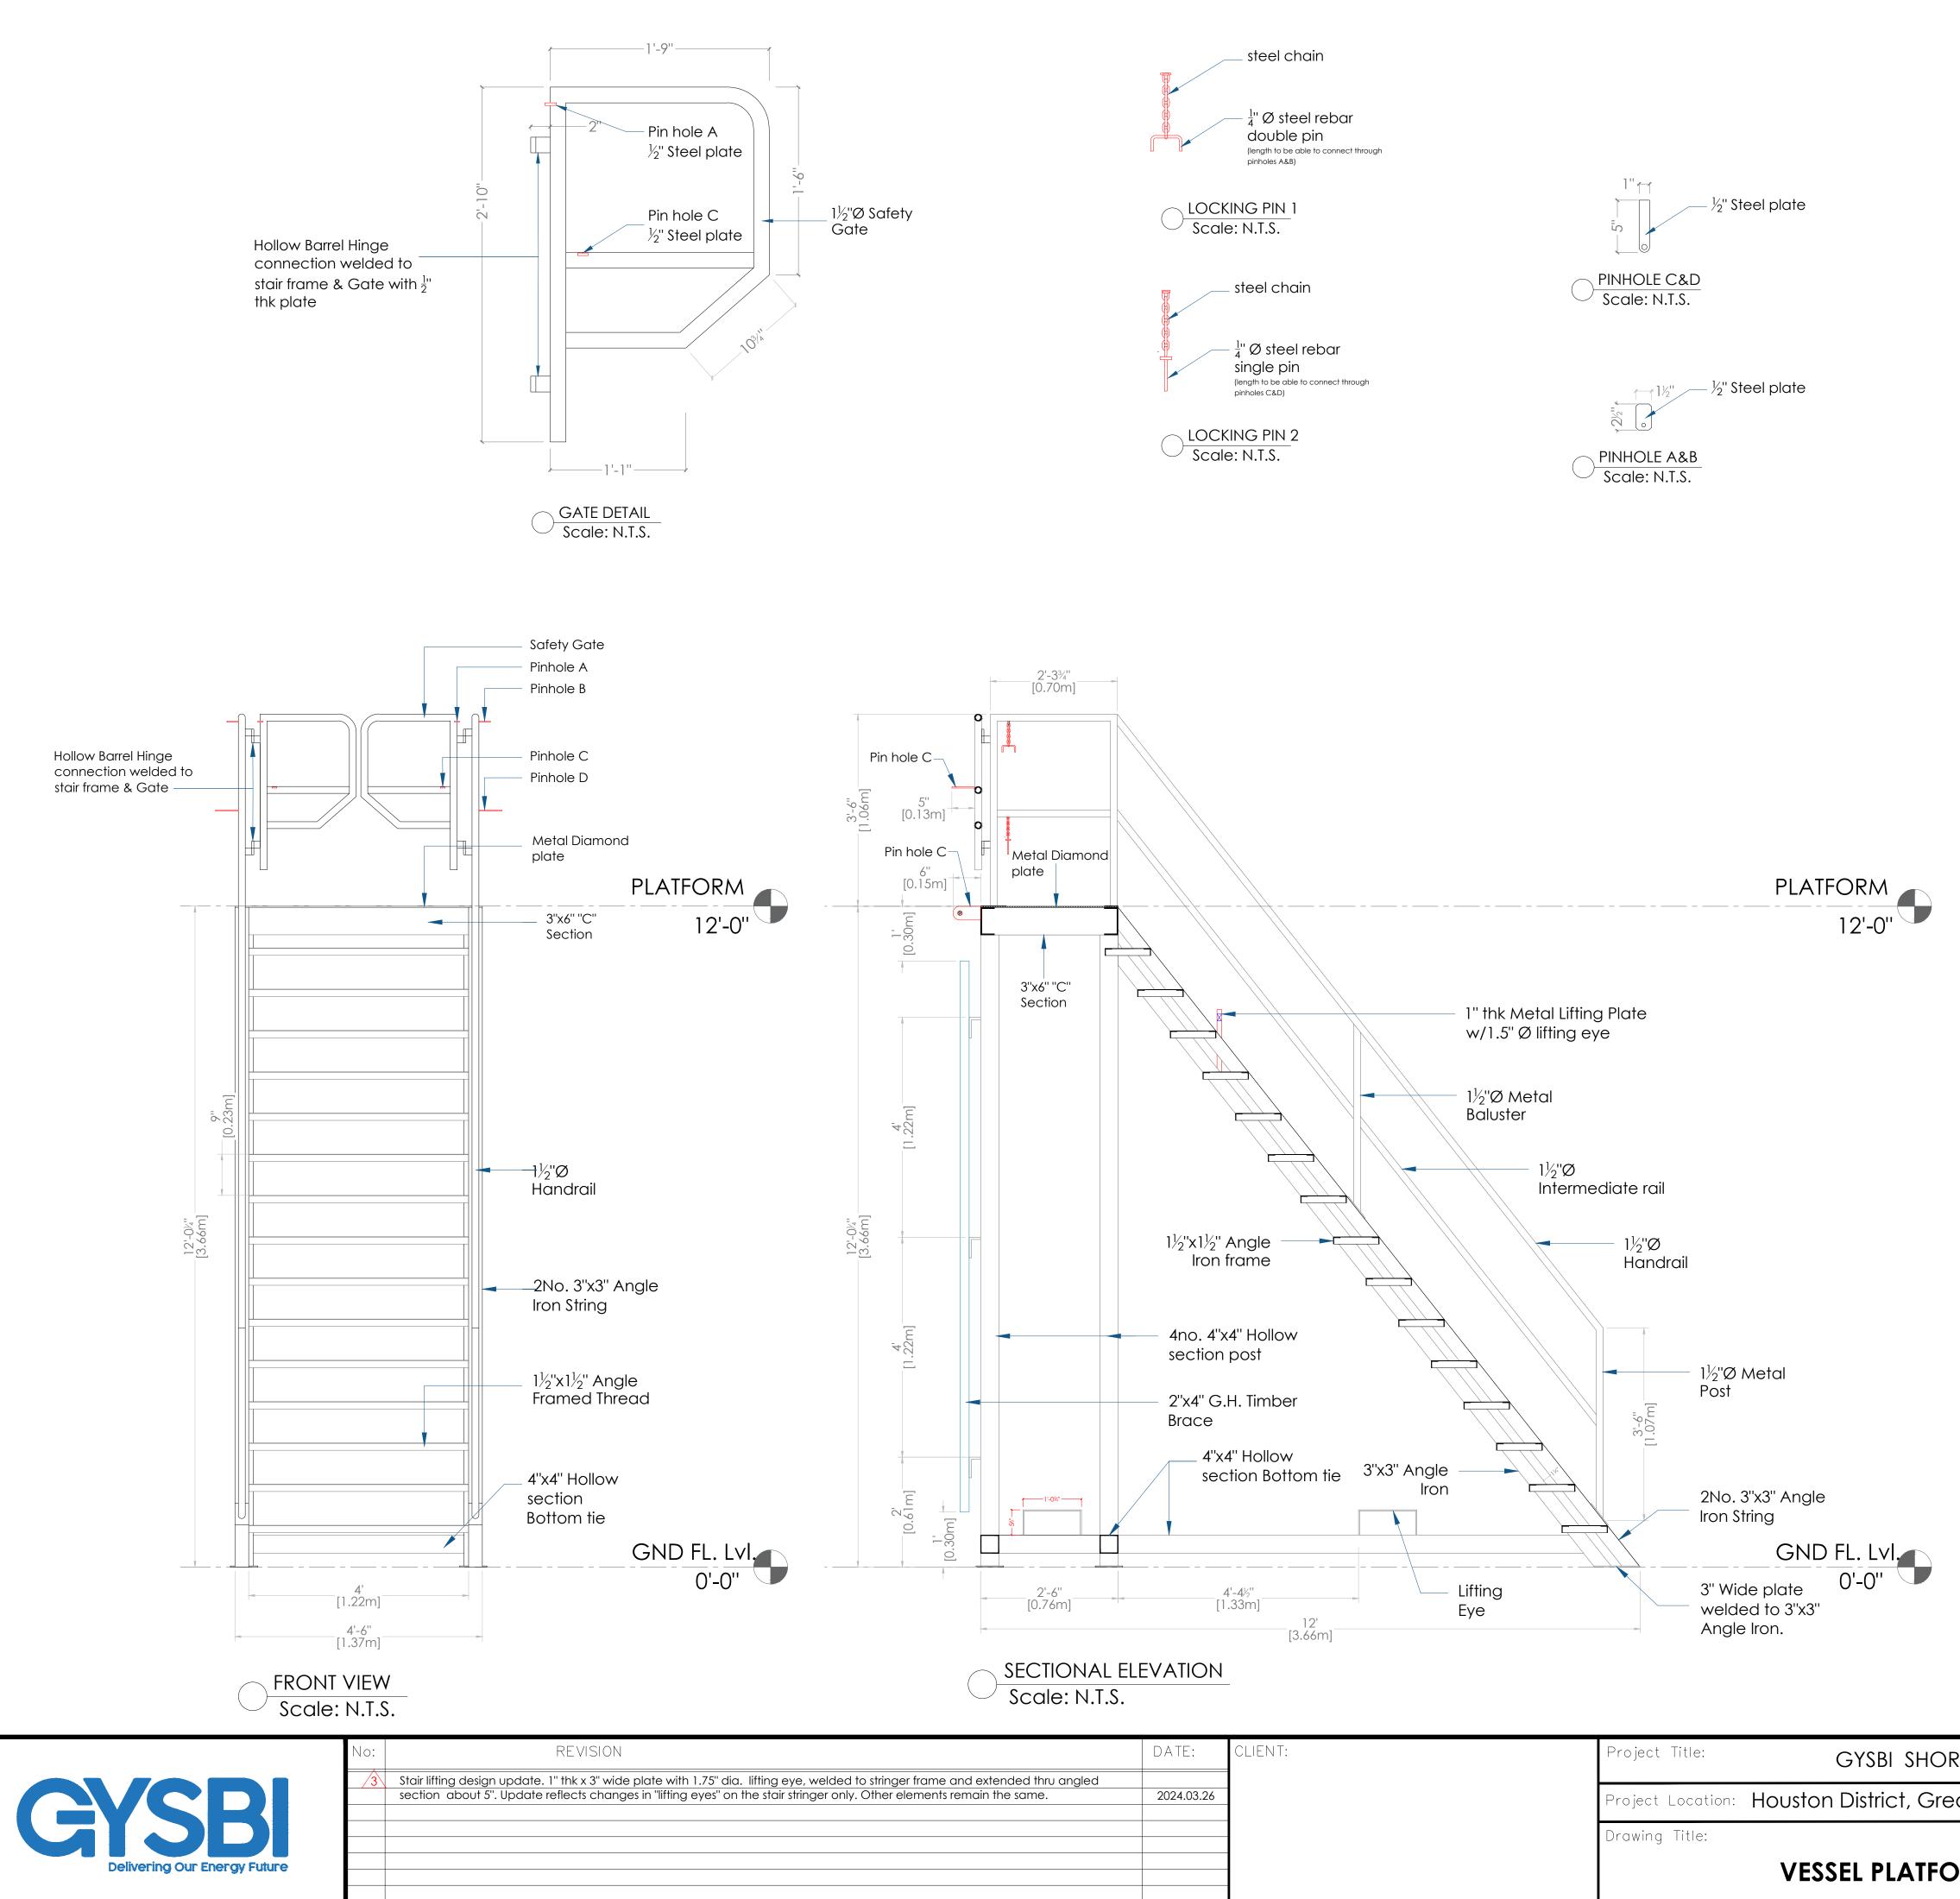

Approved by:

| DATE: CLIENT: Project Title: GYSBI SHORE B.           | CLIENT: | DATE:      |                         |
|-------------------------------------------------------|---------|------------|-------------------------|
|                                                       |         |            | nd extended thru angled |
| 2024.03.26 Project Location: Houston District, Greate | _       | 2024.03.26 | emain the same.         |
|                                                       | _       |            |                         |
| Drawing Title:                                        | _       |            |                         |
|                                                       | _       |            |                         |
| VESSEL PLATFORM                                       |         |            |                         |
|                                                       |         |            |                         |
|                                                       |         |            |                         |
|                                                       |         |            |                         |