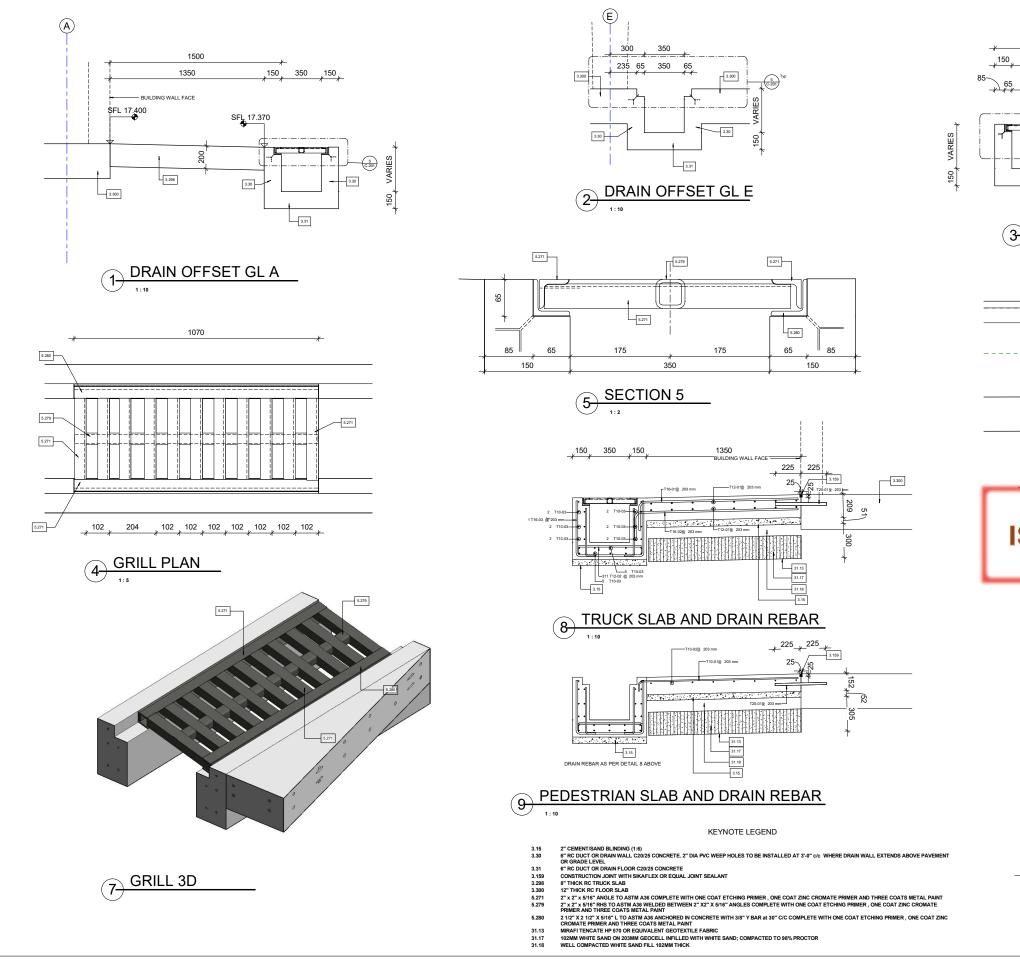

| 1  | ALL CONCRETE FOR PILE CAPS, F<br>BE C30/37 UNLESS STATED OTHER                                         |
|----|--------------------------------------------------------------------------------------------------------|
| 2  | ALL CONCRETE FOR DRAINS TO B                                                                           |
| 3  | ALL CONCRETE FOR BLOCKWOR<br>OTHERWISE T12 bars are to be spa<br>Brickforce shall be to every third ho |
| 4  | SPLICES, HOOKS AND EMBEDMEN                                                                            |
| 5  | UNLESS NOTED OTHERWISE SHEA<br>FIRST 0.25L AT EITHER END/EDGE                                          |
| 6  | ALL LAPS FOR TOP AND BOTTOM<br>SPLICES UNLESS NOTED OTHERW                                             |
| 7  | TOP BARS SHALL NOT BE LAPPED<br>POSSIBLE                                                               |
| 8  | BOTTOM BARS SHALL NOT BE LA<br>SUPPORTS AS POSSIBLE.                                                   |
| 9  | DO NOT WELD OR BEND ANY REIN                                                                           |
| 10 | ALL CAST IN PLACE EMBEDMENTS                                                                           |
| 11 | SECURELY ATTACH ALL EMBEDM                                                                             |
| 12 | STEEL REINFORCING FOR MAIN B/<br>psi                                                                   |
| 13 | ALL FOUNDATION AND STRUCTUR                                                                            |
| 14 | CONCRETE SHALL NOT BE PLACE                                                                            |
| 15 | ALL NEWLY PLACED CONCRETE S<br>SHALL BEGIN AS SOON AS POSSI                                            |
| 16 | WET COVERING (SUCH AS BURLA<br>SHEETS OR INSULATING BLANKET                                            |
| 17 | A 2" THICK BLINDING (1: 6) SHALL<br>AND FOOTINGS ) AGAINST EARTH                                       |
| 18 | THERE SHALL BE NO HORIZONTAL<br>MADE AT CENTER OF SPAN WITH                                            |
| 19 | ALL LAPS TO WWF ie BRC FABRIC                                                                          |
| 20 | PROVIDE STEEL BAR CHAIRS AT N                                                                          |
| 21 | ALL CONCRETE COVER TO OUTER                                                                            |
| A) | FOUNDATION STRIPS AND SLABS                                                                            |
| B) | GROUND BEAMS 3" BOTTOMS ,2"                                                                            |
| C) | SLABS ON GRADE 3" BOTTOM , 2                                                                           |
| D) | CURB WALLS 2" TOP AND 1 1/2" S                                                                         |
| E) | BEAMS 1 1/2" TOP , BOTTOM AND                                                                          |
|    |                                                                                                        |