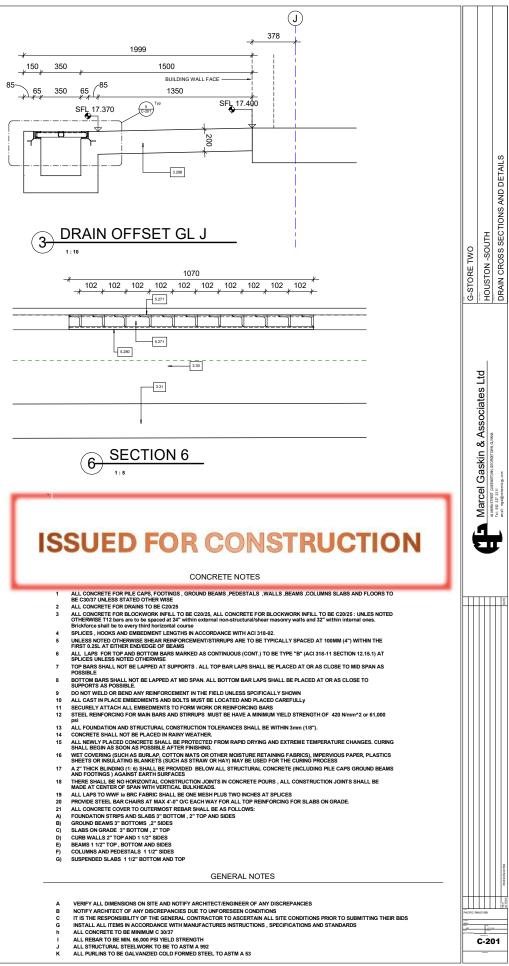

| 1  | ALL CONCRETE FOR PILE CAPS, F<br>BE C30/37 UNLESS STATED OTHER                                         |
|----|--------------------------------------------------------------------------------------------------------|
| 2  | ALL CONCRETE FOR DRAINS TO B                                                                           |
| 3  | ALL CONCRETE FOR BLOCKWOR<br>OTHERWISE T12 bars are to be spa<br>Brickforce shall be to every third ho |
| 4  | SPLICES, HOOKS AND EMBEDMEN                                                                            |
| 5  | UNLESS NOTED OTHERWISE SHEA<br>FIRST 0.25L AT EITHER END/EDGE                                          |
| 6  | ALL LAPS FOR TOP AND BOTTOM<br>SPLICES UNLESS NOTED OTHERW                                             |
| 7  | TOP BARS SHALL NOT BE LAPPED<br>POSSIBLE                                                               |
| 8  | BOTTOM BARS SHALL NOT BE LA<br>SUPPORTS AS POSSIBLE.                                                   |
| 9  | DO NOT WELD OR BEND ANY REIN                                                                           |
| 10 | ALL CAST IN PLACE EMBEDMENTS                                                                           |
| 11 | SECURELY ATTACH ALL EMBEDM                                                                             |
| 12 | STEEL REINFORCING FOR MAIN B/<br>psi                                                                   |
| 13 | ALL FOUNDATION AND STRUCTUR                                                                            |
| 14 | CONCRETE SHALL NOT BE PLACE                                                                            |
| 15 | ALL NEWLY PLACED CONCRETE S<br>SHALL BEGIN AS SOON AS POSSI                                            |
| 16 | WET COVERING (SUCH AS BURLA<br>SHEETS OR INSULATING BLANKET                                            |
| 17 | A 2" THICK BLINDING (1: 6) SHALL<br>AND FOOTINGS ) AGAINST EARTH                                       |
| 18 | THERE SHALL BE NO HORIZONTAL<br>MADE AT CENTER OF SPAN WITH                                            |
| 19 | ALL LAPS TO WWF ie BRC FABRIC                                                                          |
| 20 | PROVIDE STEEL BAR CHAIRS AT N                                                                          |
| 21 | ALL CONCRETE COVER TO OUTER                                                                            |
| A) | FOUNDATION STRIPS AND SLABS                                                                            |
| B) | GROUND BEAMS 3" BOTTOMS ,2"                                                                            |
| C) | SLABS ON GRADE 3" BOTTOM , 2                                                                           |
| D) | CURB WALLS 2" TOP AND 1 1/2" S                                                                         |
| E) | BEAMS 1 1/2" TOP , BOTTOM AND                                                                          |
|    |                                                                                                        |