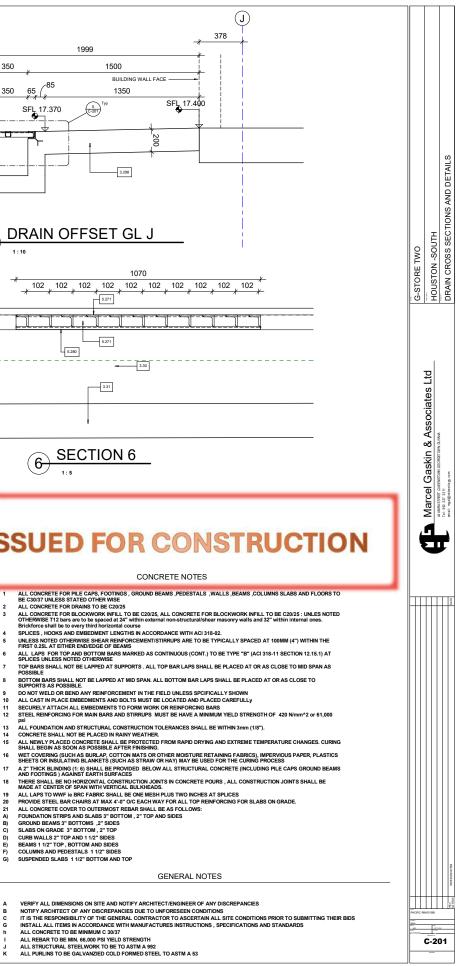

| 1  | ALL CONCRETE FOR PILE CAPS, F<br>BE C30/37 UNLESS STATED OTHER                                         |
|----|--------------------------------------------------------------------------------------------------------|
| 2  | ALL CONCRETE FOR DRAINS TO B                                                                           |
| 3  | ALL CONCRETE FOR BLOCKWOR<br>OTHERWISE T12 bars are to be spa<br>Brickforce shall be to every third ho |
| 4  | SPLICES, HOOKS AND EMBEDMEN                                                                            |
| 5  | UNLESS NOTED OTHERWISE SHEA<br>FIRST 0.25L AT EITHER END/EDGE                                          |
| 6  | ALL LAPS FOR TOP AND BOTTOM<br>SPLICES UNLESS NOTED OTHERW                                             |
| 7  | TOP BARS SHALL NOT BE LAPPED<br>POSSIBLE                                                               |
| 8  | BOTTOM BARS SHALL NOT BE LA<br>SUPPORTS AS POSSIBLE.                                                   |
| 9  | DO NOT WELD OR BEND ANY REIN                                                                           |
| 10 | ALL CAST IN PLACE EMBEDMENTS                                                                           |
| 11 | SECURELY ATTACH ALL EMBEDM                                                                             |
| 12 | STEEL REINFORCING FOR MAIN B/<br>psi                                                                   |
| 13 | ALL FOUNDATION AND STRUCTUR                                                                            |
| 14 | CONCRETE SHALL NOT BE PLACE                                                                            |
| 15 | ALL NEWLY PLACED CONCRETE S<br>SHALL BEGIN AS SOON AS POSSI                                            |
| 16 | WET COVERING (SUCH AS BURLA<br>SHEETS OR INSULATING BLANKET                                            |
| 17 | A 2" THICK BLINDING (1: 6) SHALL<br>AND FOOTINGS ) AGAINST EARTH                                       |
| 18 | THERE SHALL BE NO HORIZONTAL<br>MADE AT CENTER OF SPAN WITH                                            |
| 19 | ALL LAPS TO WWF ie BRC FABRIC                                                                          |
| 20 | PROVIDE STEEL BAR CHAIRS AT N                                                                          |
| 21 | ALL CONCRETE COVER TO OUTER                                                                            |
| A) | FOUNDATION STRIPS AND SLABS                                                                            |
| B) | GROUND BEAMS 3" BOTTOMS ,2"                                                                            |
| C) | SLABS ON GRADE 3" BOTTOM , 2                                                                           |
| D) | CURB WALLS 2" TOP AND 1 1/2" S                                                                         |
| E) | BEAMS 1 1/2" TOP , BOTTOM AND                                                                          |
|    |                                                                                                        |