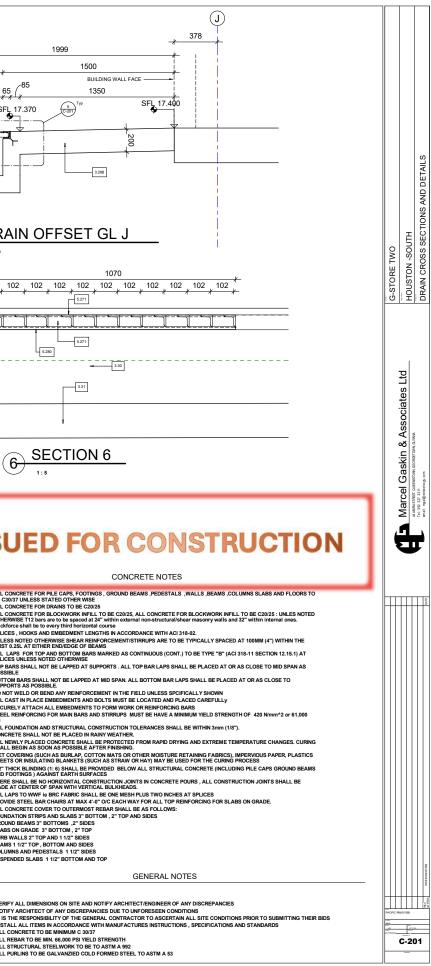

| 1  | ALL CONCRETE FOR PILE CAPS, F<br>BE C30/37 UNLESS STATED OTHER                                         |
|----|--------------------------------------------------------------------------------------------------------|
| 2  | ALL CONCRETE FOR DRAINS TO B                                                                           |
| 3  | ALL CONCRETE FOR BLOCKWOR<br>OTHERWISE T12 bars are to be spa<br>Brickforce shall be to every third ho |
| 4  | SPLICES, HOOKS AND EMBEDMEN                                                                            |
| 5  | UNLESS NOTED OTHERWISE SHEA<br>FIRST 0.25L AT EITHER END/EDGE                                          |
| 6  | ALL LAPS FOR TOP AND BOTTOM<br>SPLICES UNLESS NOTED OTHERW                                             |
| 7  | TOP BARS SHALL NOT BE LAPPED<br>POSSIBLE                                                               |
| 8  | BOTTOM BARS SHALL NOT BE LA<br>SUPPORTS AS POSSIBLE.                                                   |
| 9  | DO NOT WELD OR BEND ANY REIN                                                                           |
| 10 | ALL CAST IN PLACE EMBEDMENTS                                                                           |
| 11 | SECURELY ATTACH ALL EMBEDM                                                                             |
| 12 | STEEL REINFORCING FOR MAIN B/<br>psi                                                                   |
| 13 | ALL FOUNDATION AND STRUCTUR                                                                            |
| 14 | CONCRETE SHALL NOT BE PLACE                                                                            |
| 15 | ALL NEWLY PLACED CONCRETE S<br>SHALL BEGIN AS SOON AS POSSI                                            |
| 16 | WET COVERING (SUCH AS BURLA<br>SHEETS OR INSULATING BLANKET                                            |
| 17 | A 2" THICK BLINDING (1: 6) SHALL<br>AND FOOTINGS ) AGAINST EARTH                                       |
| 18 | THERE SHALL BE NO HORIZONTAL<br>MADE AT CENTER OF SPAN WITH                                            |
| 19 | ALL LAPS TO WWF ie BRC FABRIC                                                                          |
| 20 | PROVIDE STEEL BAR CHAIRS AT N                                                                          |
| 21 | ALL CONCRETE COVER TO OUTER                                                                            |
| A) | FOUNDATION STRIPS AND SLABS                                                                            |
| B) | GROUND BEAMS 3" BOTTOMS ,2"                                                                            |
| C) | SLABS ON GRADE 3" BOTTOM , 2                                                                           |
| D) | CURB WALLS 2" TOP AND 1 1/2" S                                                                         |
| E) | BEAMS 1 1/2" TOP , BOTTOM AND                                                                          |
|    |                                                                                                        |