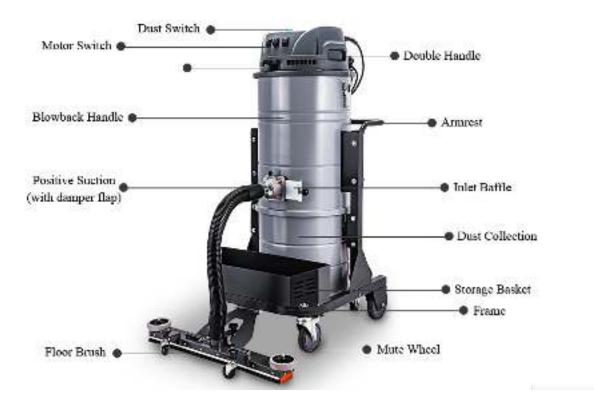

## GYSBI\_ITT13\_13022025

| <b>DESCRIPTION OF REQUIREMENT</b>                | MODEL/PART<br>NUMBER | REQUIREMENTS                                                                                                                            | QTY |
|--------------------------------------------------|----------------------|-----------------------------------------------------------------------------------------------------------------------------------------|-----|
| Industrial Vacuum Cleaner, Wet and<br>Dry, 3000W | ATO-IVC-S132         | <ul> <li>Storage Basket: YES</li> <li>Filter Cleaning Mode: Automatic<br/>Self-cleaning</li> <li>Number of Filter Element: 2</li> </ul> | 2   |

## **TECHNICAL SPECIFICATIONS**

| Storage Basket                 | YES                         |  |
|--------------------------------|-----------------------------|--|
| Filter Cleaning Mode           | Automatic Self Cleaning     |  |
| Number of Filter Element       | 2                           |  |
| Power                          | 3000W                       |  |
| Voltage                        | 240V 50/60Hz                |  |
| Vacuum (mBar)                  | 220                         |  |
| Airflow (m <sup>3</sup> /h)    | 600                         |  |
| Noise (dbA)                    | 80                          |  |
| Certification                  | CE                          |  |
| Filter Type                    | HEPA filter TORAY polyester |  |
| Filter Area (cm <sup>2</sup> ) | 30000                       |  |
| Filter Capacity (H11)          | 0.3um>99.95%                |  |
|                                |                             |  |